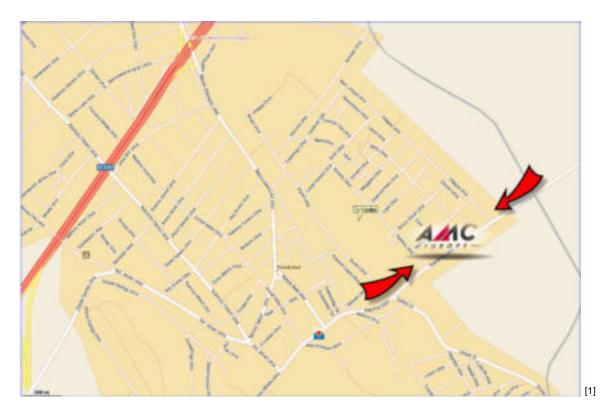

## How to reach us

AMC's Europe Ltd. is located in Hungary on "Mirror-hill" (Tükörhegy) in Törökbálint. Our location is near the M and M7 highways in the suburban region of Budapest.

Arriving by car from the West, take exit "Törökbálint-Budakeszi" from M1 highway, or take exit "Törökbálint from M7 highway, then follow the route of Bajcsy Zsilinszky st. - Bartók Béla st. - Kápolna st. - Raktárvárosi st.;

Coming from Southeast, take "Diósd" exit from M0 highway then follow the route of Diósdi st. - Raktárvárosi st.;

Driving from downtown Budapest, take exit "Budaörs-nyugat" of M1-M7 highway, then turn on left, drive alongside "Depo", and take Raktárvárosi st.